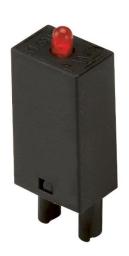

## Bremas type: TYPE42

| Technical data                        |                                                |
|---------------------------------------|------------------------------------------------|
| Module with diode and red led         |                                                |
| Protection against polarity inversion |                                                |
| Plus signalling through led           |                                                |
| Weight                                | 2,8g.                                          |
| Conformity                            | RoHS compliant (Directive 2011/65/EU)          |
| Electrical data:                      |                                                |
| Voltage                               | 6/24 V DC                                      |
| Component                             | diode 1A/1000V – led –<br>resistor 3,3KW 0,25W |
| Polarized                             | yes (A2- A1+)                                  |