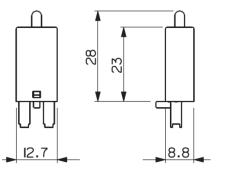

|
| Protection against polarity inversion |                                                |
| Plus signalling through led           |                                                |
| Weight                                | 2,8g.                                          |
| Conformity                            | RoHS compliant (Directive 2011/65/EU)          |
| Electrical data:                      |                                                |
| Voltage                               | 6/24 V DC                                      |
| Component                             | diode 1A/1000V – led –<br>resistor 3,3KW 0,25W |
| Polarized                             | yes (A2- A1+)                                  |





## **Dimensions** Measures in (mm)

## Electrical scheme





Bremas Ersce SpA Via castellazzo 9 - 20040 Cambiago (MI) Tel +39 02 95651611 Fax +39 02 95651639 www.bremas.eu info@bremas.it ISO 9001 Certified Quality System